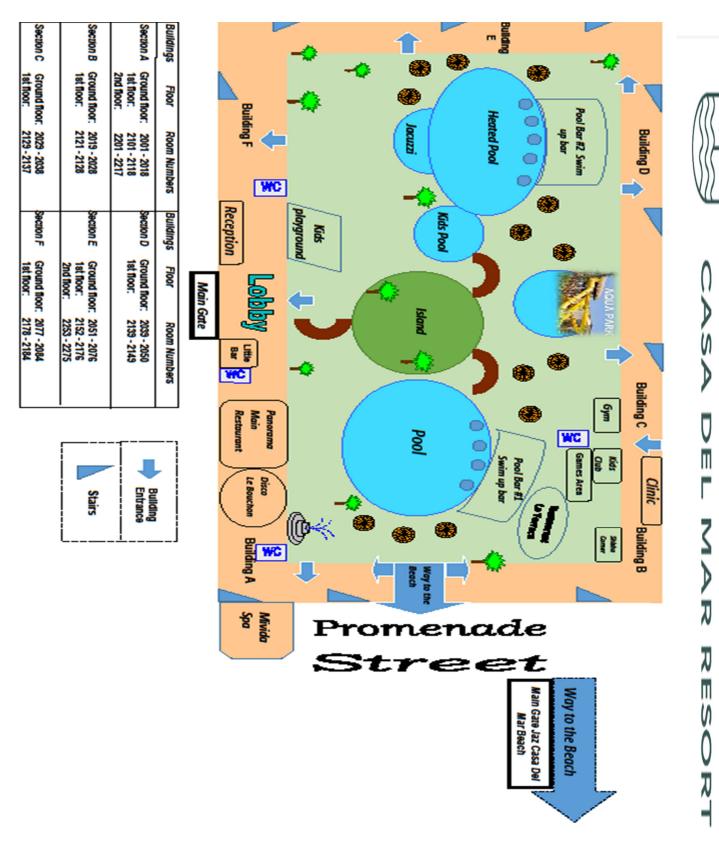

## Casa Del Mar

|   |                                                                                           | I.          |                                                     |                                                                          |                             |   |
|---|-------------------------------------------------------------------------------------------|-------------|-----------------------------------------------------|--------------------------------------------------------------------------|-----------------------------|---|
|   | <u>Restaurants &amp; Bars</u>                                                             |             |                                                     |                                                                          |                             |   |
|   | Panorama (Main Restaurant) Restaurant Terrace Non Smoki                                   |             |                                                     | ing area                                                                 |                             |   |
| • | Breakfast Buffet 07:00-10:00                                                              |             |                                                     |                                                                          |                             |   |
| • | Lunch Buffet                                                                              | 12:30-14:30 |                                                     |                                                                          |                             |   |
| • | Dinner Buffet                                                                             | 19:00-21:30 |                                                     | Late Dinner: 22:00 -00                                                   | 0:00 (cold cuts)            |   |
| • | A La Carte Restaurant                                                                     |             |                                                     |                                                                          | & Wednesday & Thursday) onc | e |
|   | per week, prior reservation is required. (Oriental), Restaurant Terrace Non Smoking area. |             |                                                     |                                                                          |                             |   |
|   | <u>Bars</u>                                                                               |             |                                                     |                                                                          |                             |   |
| • | Little Lobby Bar                                                                          | 10:00-00:00 | Late E                                              | Breakfast Pool Bar 1                                                     | 10:30 - 12:00               |   |
| ٠ | Snacks (restaurant)                                                                       | 12:30-17:00 |                                                     |                                                                          |                             |   |
| • | Pool Bar                                                                                  |             |                                                     |                                                                          |                             |   |
|   | 10:00-18:00 Ice                                                                           |             | Ice - Cream                                         | 12:30 - 17:00                                                            |                             |   |
|   |                                                                                           |             |                                                     |                                                                          |                             |   |
|   | Le Bouchon Disco                                                                          |             |                                                     |                                                                          |                             |   |
|   | Soft and hard drinks * Kids Mini Disco                                                    |             |                                                     |                                                                          |                             |   |
|   | Free services/facilities                                                                  |             |                                                     | Swimming pools facilities                                                |                             |   |
|   | Day and night entertainment activities: table tennis,                                     |             | The hotel has three swimming pools with and without |                                                                          |                             |   |
|   | baby foot, gym, water ball, water gym, evening enter-                                     |             |                                                     | animation activities, one pool #2 is heated winter time.                 |                             |   |
|   | tainment.                                                                                 |             |                                                     | 3 waterslides 10:00-12:00 / 14:00-16:00 heated winter                    |                             |   |
|   | Darts, Boccia.                                                                            |             |                                                     | time.                                                                    |                             |   |
|   | Kids club 4-12 Y/O, kid's playground.                                                     |             |                                                     | Outdoor Jacuzzi 10:00-12:00 / 14:00-16:00 (up on                         |                             |   |
|   | 3 waterslides from 10 Y/O, heated winter time.                                            |             |                                                     | availability)                                                            |                             |   |
|   | Free limited speed Wi-Fi (Public areas)                                                   |             |                                                     | Chargeable service                                                       |                             |   |
|   | Billiard 10:00 - 00:00 (from 16 Y/O)                                                      |             |                                                     | Mini bar in the room.                                                    |                             |   |
|   | Safe box in the room.                                                                     |             |                                                     | Late checkout.<br>Car rental & limousine service.                        |                             |   |
|   | One large bottle of water per room refreshed daily.                                       |             |                                                     |                                                                          |                             |   |
|   | Complimentary tea & coffee facilities with daily replenished.                             |             |                                                     | Doctor, clinic 09:00-13:00&17:00-20:00(third party).<br>Laundry service. |                             |   |
|   | Breakfast & Lunch Boxes prior request is required at the                                  |             |                                                     | Beauty salon (10:00 till 18:00).                                         |                             |   |
|   | reception.                                                                                |             |                                                     | Diving Centre at the beach.                                              |                             |   |
|   | Free pool towels available in the room (place it outside                                  |             |                                                     | Water sports at the beach.                                               |                             |   |
|   | your door from 10:00 -19:00 to exchange).                                                 |             |                                                     | Rent of the snorkeling equipment.                                        |                             |   |
|   | Gym from 08:00 till 19:00 (from 16 Y/O).                                                  |             |                                                     | Fresh juice.                                                             |                             |   |
|   | Wake-up calls up on request with reception.                                               |             |                                                     | -                                                                        |                             |   |
|   | Wheelchair.                                                                               |             |                                                     |                                                                          |                             |   |
|   | <b>N N N N</b>                                                                            |             |                                                     |                                                                          | i i                         |   |

Please pick up your towels from the hotel as there is no towels service on the beach

<u>Beach area</u>: Kindly note that our respective guests can use the left side of Beach which is designated for resort guests & Drinks will be served to you at Resort's Beach Side.